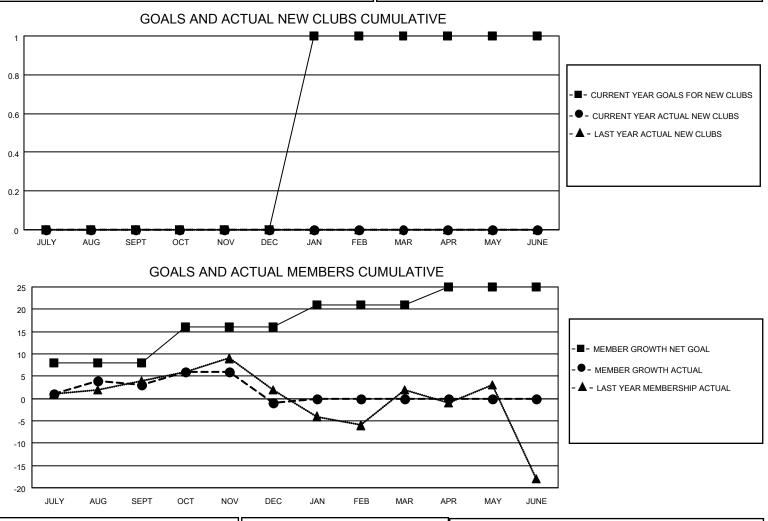

## LOCATION PENNSYLVANIA

District 14 W

Results as of: 12/31/2021

| Clubs                 |               |           |               | Members               |                         |                         |                                                    |
|-----------------------|---------------|-----------|---------------|-----------------------|-------------------------|-------------------------|----------------------------------------------------|
| RESULTS FOR 2021-2022 |               |           |               | RESULTS FOR 2021-2022 |                         |                         |                                                    |
| QUARTER               | NEW CLUB GOAL | NEW CLUBS | DROPPED CLUBS | QUARTER ME            | MBER GROWTH NET<br>GOAL | MEMBER GROWTH<br>ACTUAL | DROPPED<br>MEMBERS ACTUAL<br>(including transfers) |
| JULY/AUG/SEPT         | 0             | 0         | 1             | JULY/AUG/SEPT         | 8                       | 12                      | 8                                                  |
| OCT/NOV/DEC           | 0             | 0         | 0             | OCT/NOV/DEC           | 8                       | 14                      | 17                                                 |
| JAN/FEB/MAR           | 1             | 0         | 0             | JAN/FEB/MAR           | 5                       | 0                       | 0                                                  |
| APR/MAY/JUNE          | 0             | 0         | 0             | APR/MAY/JUNE          | 4                       | 0                       | 0                                                  |